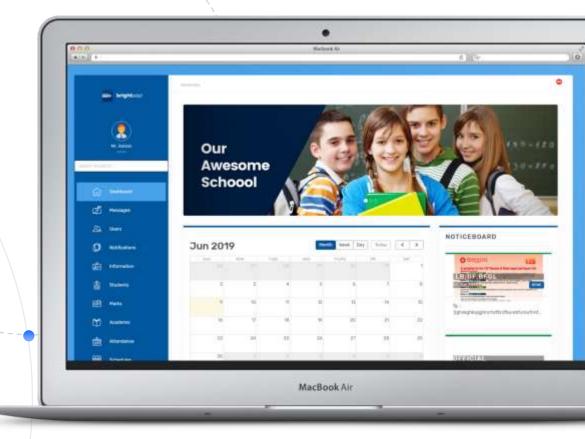

# Easy to use. Yet so powerful

We know you want a school management system that works easily right off the bat but must have the ability to come through for you when you need it to do more. That is exactly what you get with BrightSoul. We offer a comprehensive school management solution that you can use and slowly grow into it as you progress.

Check out some of our features

### **Features**