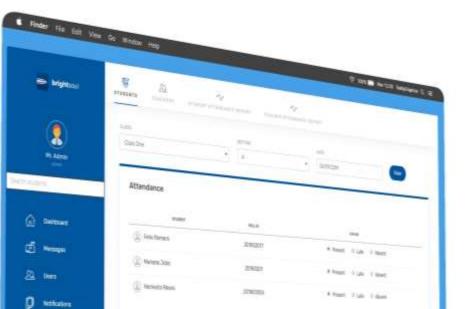

#### Attendance Management

Track daily attendance for both students and teachers. Easy to use interface to check off your students.

#### **Report Generation**

View your information exactly how you want with report creator. This feature lets you view reports for Classes, Students, Teachers, Attendance etc.