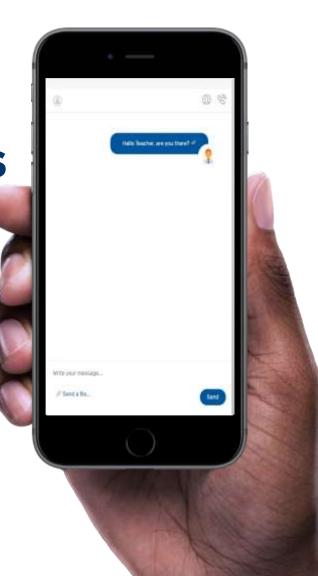

## Connecting with teachers made easy

With inbuilt messaging system, everything you want to share with a teacher is just a text away.